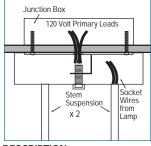

Cable Mounting Detail (CGSVI)

### DESCRIPTION:

A vertically suspended, grid style single-lamp fixture. Can be suspended with cable or .375" diameter pipe stem.